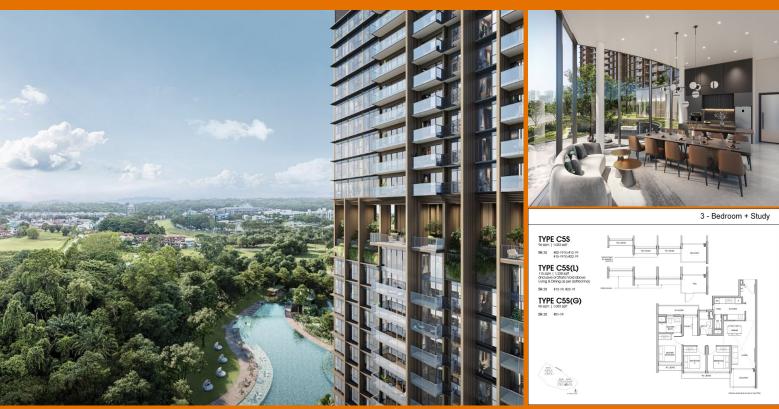

SGLD22259985 **LEASEHOLD 99** 1,033SQFT (96SQM) 3.322AC (1.344HA) 23 N/A - N/A 3+1 N/A N/A REGULAR N/A OTHER FOR PRICE! 2028 **ORIGINAL CONDITION** PARTIALLY FURNISHED OCT 27, 2023

#### **HILLOCK GREEN**

Condominium for Sale: Partially furnished, 3 bedroom, 3 bathroom. Completion in 2028, this unit is in original condition. Tenure: Leasehold 99 Located in Singapore's district D26 near Mandai, Upper Thomson in the area North (North region).